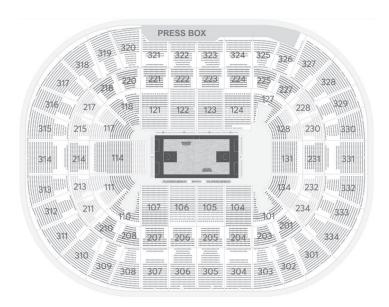

#### **TICKET ORDER**

| SEAT DESCRIPTION                                                                  | PRICE   | QTY. | TOTAL |
|-----------------------------------------------------------------------------------|---------|------|-------|
| Sections 104, 107, 121, 124;<br>Rows B-E; Sections 105-106 &<br>122-123; Rows G-N | \$56.50 |      |       |
| Sections 104, 107, 121, 124;<br>Rows F-K; Sections 105-106,<br>122-123; Rows P-U  | \$48.50 |      |       |
| Sections 104, 107, 121, 124;<br>Rows L-U; Sections 205-206,<br>222-223; Rows A-J  | \$45.50 |      |       |
| Lower Level Corners                                                               | \$41.50 |      |       |
| Lower Level Ends and Club<br>Level Corners                                        | \$37.50 |      |       |
| Sections 211-217 & 228-234                                                        | \$33.50 |      |       |
| Processing Fee                                                                    |         |      | \$5   |
| TOTAL                                                                             |         |      |       |